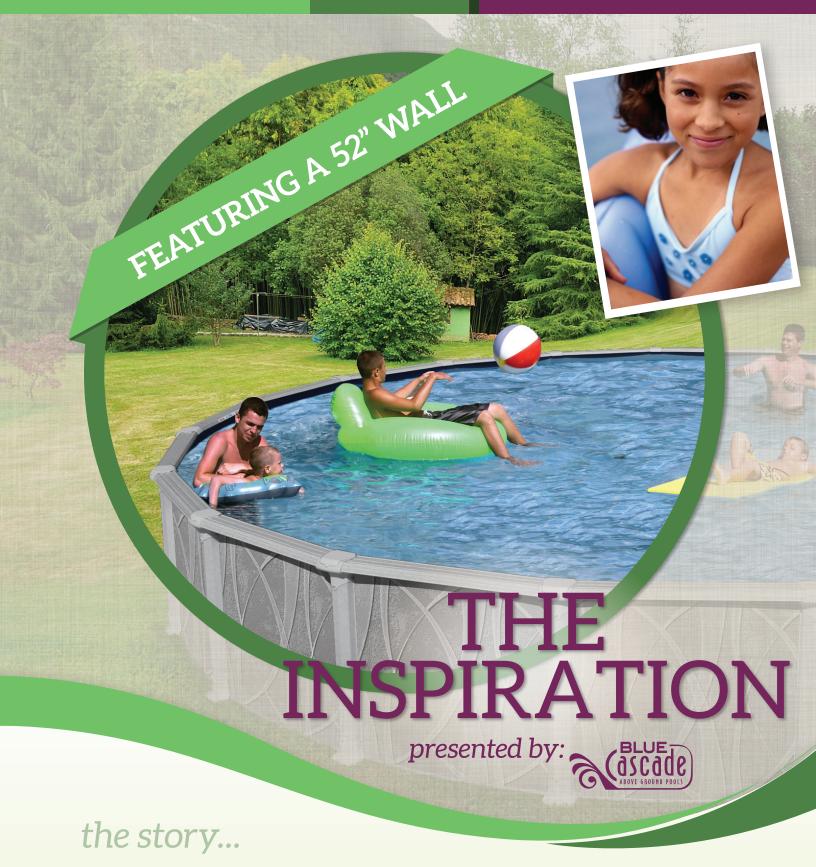

The Inspiration is named after Inspiration Falls located in Letchworth State Park in New York. The water of Inspiration Creek drops 350 feet making this beautiful, rugged waterfall the highest plunging water in New York State.

Like the falls, The Inspiration aboveground swimming pool from Blue Cascade has unmatched beauty, strength, and durability. Each component is manufactured to exacting standards, making the finished product tops in its class. Select this pool today and begin creating family memories that will last lifetimes. Every Inspiration pool is produced in the United States and features a Vinyl Works liner also produced in the United States.

### **Features:**

- 52" Pool Height
- 7" Crystex Top Ledges
- 6" Crystex Uprights
- Triumph Wall
- Universal Coated Plates & Rails
- Molded Ledge Covers & Foot Covers
- Stainless Hardware