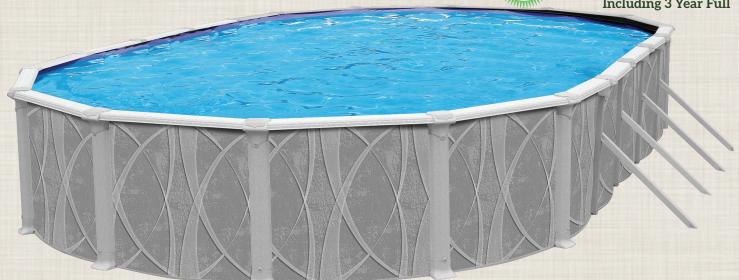

### **Features:**

- 52" Pool Height
- 7" Crystex Top Ledges
- 6" Crystex Uprights
- Triumph Wall
- Universal Coated Plates & Rails
- Molded Ledge Covers & Foot Covers
- Stainless Hardware

#### Oval Pool 52"

Size/Feet

15' x 24' x 52"

15' x 30' x 52"

18' x 33' x 52"

#### Warranty

30 Year Limited Including 3 Year Full

CAUTION: No Diving or Jumping. Above-ground